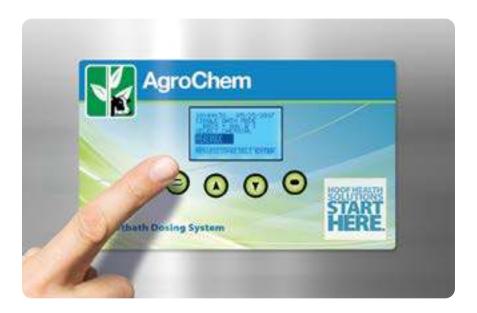

## Improve accuracy and dramatically reduce costs

The **AgroChem Footbath Dosing System** simplifies your footbath procedure by delivering an accurate, pre-mixed solution at the push of a button. With less room for human error, your operations will benefit from greater accuracy, cost and labor savings, and consistent, repeatable results.

- **Auto program** no more manual measuring or mixing of chemicals.
- Replenish system accurately fills bath with the correct amount of water and footbath concentrate to achieve best results.
- Saves money by reducing labor through automation, maintaining proper footbath chemistry and only adding footbath solution when needed
- **Uses two different pumps**, so you can run chemicals separately or in rotation; can run up to 8 footbaths at once.
- **Safe** reduces employee interaction with chemicals.

## CONSISTENT FOOTBATH SOLUTION

Automatically fills the footbath with the correct proportion of water and chemicals

Can operate up to 8 footbaths running one or two products in rotation

Suggested for use with HEALMAX®, DURAHOOF products or Ultra 2n1