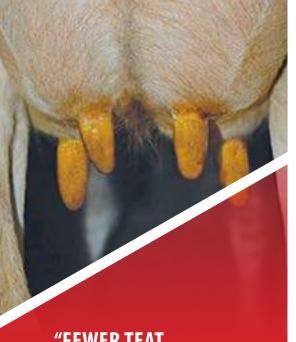

## "FEWER TEAT END ISSUES"

"Our local dealer recommended Aura. The cost was quite a bit lower than the iodine we had such good luck with and we decided to give it a try. Within the first month, we noticed fewer teat end issues and the count came down. The Aura teat dip was working better than any iodine we used in the past and we saved over \$1,000 per month on our dip costs. We have used Aura for 5 years now, with perfect results."

# Fast-acting, excellent skin conditioning

- **Synergistic effect** between lactic acid and glycerol monolaurate, both food-grade antimicrobials, provides a very broad-spectrum kill.
- **Every component in Aura contributes** toward improved skin condition.
- **Lactic acid hydrates and nourishes skin** while penetrating and gently exfoliating dead cells, allowing for regrowth of fresh skin.
- **Three-part emollient system**, including lanolin, provides hydration and reinforces natural lipid barrier.
- Ingredients in Aura are GRAS (Generally Recognized As Safe).
- For use as a spray, dip or foam; Bright yellow marking.