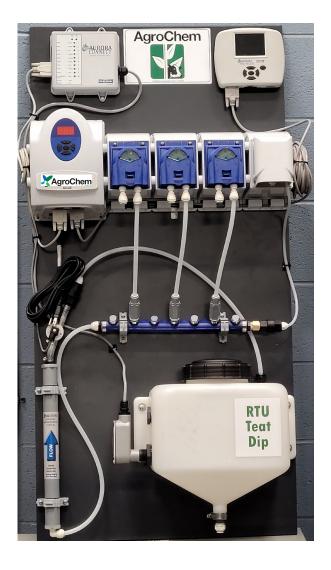

- Multilingual digital display in English and Spanish
- Splash resistant and durable ABS enclosure with DIN rail mounting bracket.
- Quick change pumps and fittings for easy squeeze tube replacement, no tools required
- Robust data management including chemical usage, cost, load counts, shift report
- Measures water displacement when each chemical is dispensed into the system. Accuracy is achieved by only measuring water with the flow meter and automatically adjusting dispensing time as the squeeze tubes wear for a precise dose

## **NOTES**

Comes pre-assembled. Just mount onto the wall, connect and set the program. No additional manual configuration is required.

26 Freedom Way, Saratoga Springs, NY 12866 (518) 226-4850 | www.agrochemusa.com

## **Aurora Premier**

A premium teat blending system.

The newest generation in Teat Dip dispensing technology that is blue tooth compatible. The built in platform locally stores programs, wash data, service notes, and reminders. The Aurora blends smart device capable technology with the best features of AgroChem's legacy dispensers such as guick-change pumps and durable pump gear motors.

System is compatible with all AgroChem teat dips including iodine and chlorine dioxide.